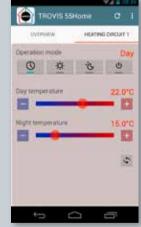

### Simple operation in local networks

- Organize information
  Customize your home screen to display the most important information.
- Manage times-of-use Set times-of-use for individual days of the week or blocks of days (Mon to Fri, Sat to Sun).
- Adapt set points to your daily routine Conveniently adjust the temperature from the couch without having to get up and walk to the controller.

### REMOTE CONTROL

**TROVIS 55HOME** serves as an easy-to-use remote control.

- Change operating modes Adjust the controller to meet your heating needs in real time whenever and from wherever you want.
- Read consumption (heat meter) data Adapt the current room set points when consumption is high.
- Check fault indicators from remote locations Detect faults at an early stage and respond as required.
- Control your holidays The app is also ideally suited for holiday homes and buildings only used during certain seasons.