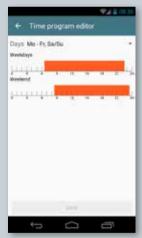

### Simple operation in local networks

- Organize information
  Customize your home screen to display the most important information.
- Manage times-of-use Set times-of-use for individual days of the week or blocks of days (Mon to Fri, Sat to Sun).
- Adapt set points to your daily routine Conveniently adjust the temperature from the couch without having to get up and walk to the controller.