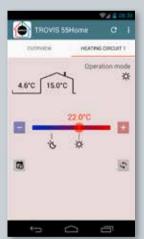

### Simple operation in local networks

- Organize information
  Customize your home screen to display the most important information.
- Manage times-of-use Set times-of-use for individual days of the week or blocks of days (Mon to Fri, Sat to Sun).
- Adapt set points to your daily routine Conveniently adjust the temperature from the couch without having to get up and walk to the controller.

### REMOTE CONTROL

**TROVIS 55HOME** serves as an easy-to-use remote control.

- Change operating modes Adjust the controller to meet your heating needs in real time whenever and from wherever you want.
- Read consumption (heat meter) data Adapt the current room set points when consumption is high.
- Check fault indicators from remote locations Detect faults at an early stage and respond as required.
- Control your holidays The app is also ideally suited for holiday homes and buildings only used during certain seasons.