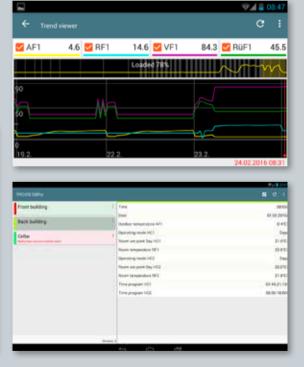

### **Benefits:**

- Monitor several controllers at a glance
- Customize plant names
- Fault management
- Manual override
- Show historical data
- Save and load controller configurations
- Customize how data points are arranged
- View the most important operating data from several systems