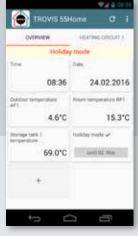

### REMOTE CONTROL

**TROVIS 55HOME** serves as an easy-to-use remote control.

- Change operating modes Adjust the controller to meet your heating needs in real time whenever and from wherever you want.
- Read consumption (heat meter) data Adapt the current room set points when consumption is high.
- Check fault indicators from remote locations Detect faults at an early stage and respond as required.
- Control your holidays The app is also ideally suited for holiday homes and buildings only used during certain seasons.