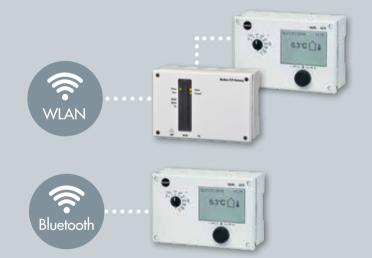

## TYPES OF CONNECTION

Connection of the TROVIS 5573 and TROVIS 5578 Heating and District Heating Controllers is easy: use the Modbus TCP gateway and a free Ethernet port on your wireless router at home or connect the controller using a Bluetooth module.

### Using a wireless network and existing router:

- TROVIS 55Home/55Pro
- Modbus TCP gateway
- TROVIS heating controllers
- AES encryption

### Or using Bluetooth over short distances:

- TROVIS 55Pro
- Bluetooth module
- TROVIS heating controllers