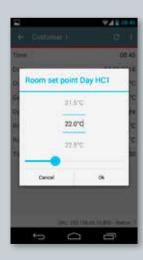

### Simple operation in local networks

- Organize information
  Customize your home screen to display the most important information.
- Manage times-of-use Set times-of-use for individual days of the week or blocks of days (Mon to Fri, Sat to Sun).
- Adapt set points to your daily routine Conveniently adjust the temperature from the couch without having to get up and walk to the controller.

### REMOTE CONTROL

**TROVIS 55HOME** serves as an easy-to-use remote control.

- Change operating modes Adjust the controller to meet your heating needs in real time whenever and from wherever you want.
- Read consumption (heat meter) data Adapt the current room set points when consumption is high.
- Check fault indicators from remote locations Detect faults at an early stage and respond as required.
- Control your holidays The app is also ideally suited for holiday homes and buildings only used during certain seasons.