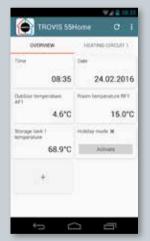

### Simple operation in local networks

- Organize information
  Customize your home screen to display the most important information.
- Manage times-of-use Set times-of-use for individual days of the week or blocks of days (Mon to Fri, Sat to Sun).
- Adapt set points to your daily routine Conveniently adjust the temperature from the couch without having to get up and walk to the controller.

### REMOTE CONTROL

**TROVIS 55HOME** serves as an easy-to-use remote control.

- Change operating modes Adjust the controller to meet your heating needs in real time whenever and from wherever you want.
- Read consumption (heat meter) data Adapt the current room set points when consumption is high.
- Check fault indicators from remote locations Detect faults at an early stage and respond as required.
- Control your holidays The app is also ideally suited for holiday homes and buildings only used during certain seasons.